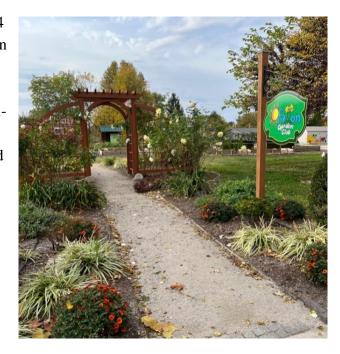

### Illinois Autumn Harvest

October 17-19, 2024 Regency Conference Center O'Fallon, Illinois

The Garden Clubs of Illinois invite you to join us for the 2024 Central Region Convention to be held **October 17-19, 2024** in **O'Fallon, IL**. Located 18 miles east of St. Louis off of HWY 64, O'Fallon is an easy 30-minute drive from the St. Louis Airport. This fast-growing community has preserved its small-town charm in its Downtown Business District which we will experience on our visit to the Vine Street Market with its food trucks, live music, and vendors. We will also tour the O'Fallon Garden Club's State Street Community Garden to plant a tree and see where they grow over 5,000 lbs of produce for the local food pantry. The program's featured speakers include Dr. Elizabeth Wahle (University of Illinois Extension, Invasive Plants), Mary Vanderford (CEO, Heartland Conservatory), and Carrie Bergs (Vice President, American Rose Society).