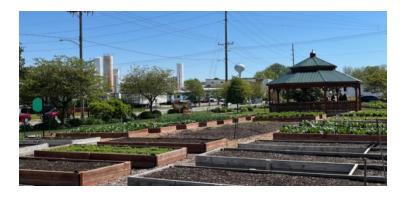

### Illinois Autumn Harvest

October 17-19, 2024 Regency Conference Center O'Fallon, Illinois

The Garden Clubs of Illinois invite you to join us for the 2024 Central Region Convention to be held **October 17-19, 2024** in **O'Fallon, IL**. Located 18 miles east of St. Louis off of HWY 64, O'Fallon is an easy 30-minute drive from the St. Louis Airport. This fast-growing community has preserved its small-town charm in its Downtown Business District which we will experience on our visit to the Vine Street Market with its food trucks, live music, and vendors. We will also tour the O'Fallon Garden Club's State Street Community Garden to plant a tree and see where they grow over 5,000 lbs of produce for the local food pantry. The program's featured speakers include Dr. Elizabeth Wahle (University of Illinois Extension, Invasive Plants), Mary Vanderford (CEO, Heartland Conservatory), and Carrie Bergs (Vice President, American Rose Society).